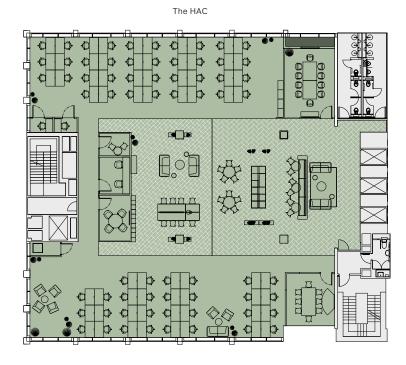

## **4TH FLOOR SPACE PLAN**

7,307 SQ FT / 679 SQ M

| Open plan desks        | 68 |  |
|------------------------|----|--|
| 10 person meeting room | 1  |  |
| 8 person meeting room  | 1  |  |
| 4 person meeting room  | 1  |  |
| 2 person meeting room  | 1  |  |
| 2 person quiet room    | 1  |  |
| 1 person quiet rooms   | 2  |  |
| Collaboration zone     | 1  |  |
| Breakout areas         |    |  |
| Tea point              |    |  |
|                        |    |  |